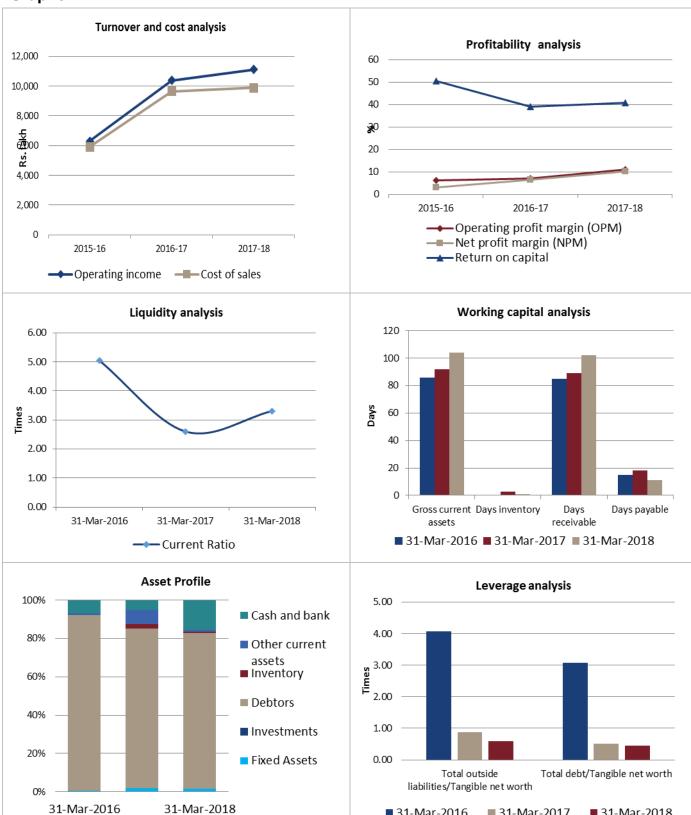

## **Key financial ratios**

| For the year ended / as at                                      |       | FY 16   | FY 17   | FY 18   |
|-----------------------------------------------------------------|-------|---------|---------|---------|
|                                                                 |       | Audited | Audited | Audited |
| OPBDIT margin                                                   | %     | 6.16    | 7.04    | 10.95   |
| PAT margin                                                      | %     | 2.92    | 6.49    | 10.20   |
| Return on capital employed                                      | %     | 50.38   | 38.96   | 40.72   |
| Gross current assets                                            | days  | 86      | 92      | 104     |
| Days inventory (on COP)                                         | days  | -       | 3       | 1       |
| Days receivable (on gross sales)                                | days  | 85      | 89      | 102     |
| Days payable (on materials)                                     | days  | 15      | 18      | 11      |
| Current ratio                                                   | Times | 5.05    | 2.60    | 3.31    |
| PBDIT Interest cover                                            | Times | 4.82    | 12.79   | 16.59   |
| Net cash accruals/Total debt                                    | %     | 19.33   | 79.64   | 73.87   |
| Cash/TOL                                                        | %     | 8.39    | 10.97   | 41.81   |
| Debt service coverage ratio                                     | Times | 0.13    | 7.81    | 13.21   |
| Average cost of borrowing                                       | %     | 13.57   | 6.30    | 7.69    |
| Total outside liabilities/Capital                               | Times | 4.07    | 0.87    | 0.59    |
| Gearing - Total debt/Capital                                    | Times | 3.07    | 0.52    | 0.44    |
| Gearing (considering promoter loans as neither debt nor equity) | Times | -       | 0.37    | 0.34    |

#### Notes:

- OPBDIT margin increased in fiscal 2018 mainly due to decline in material cost and other expenses as a percentage of operating income.
- Receivables and payables have been in line with credit terms of the firm over past 3 years.